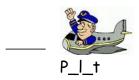

## Who flies planes?

| T_xi d_iv | r |
|-----------|---|

1) teaches at school

2) treats patients(sick people)

3) flies a plane

4) fights fires

5) brings letters

6) drives a taxi

#### Answer Key:

- 6 taxi driver
- 3 pilot
- 8 cook
- 2 doctor
- 4 firefighter
- 5 postman
- 7 waiter
- 1 teacher