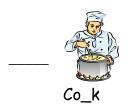

7) serves food in a restaurant

8) cooks food in a restaurant

#### Answer Key:

- 6 taxi driver
- 3 pilot
- 8 cook
- 2 doctor
- 4 firefighter
- 5 postman
- 7 waiter
- 1 teacher