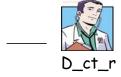

## Who flies planes?

| T_xi d_iv | r |
|-----------|---|

1) teaches at school

2) treats patients(sick people)

3) flies a plane

4) fights fires

5) brings letters

6) drives a taxi

#### Answer Key:

- 6 taxi driver
- 3 pilot
- 8 cook
- 2 doctor
- 4 firefighter
- 5 postman
- 7 waiter
- 1 teacher